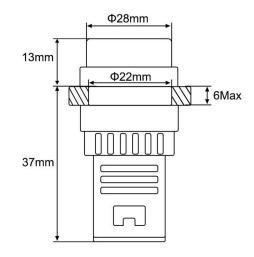

### **SECTIONS AND DIMENSIONS**

| PRODUCT CODE  | DİAMETER (mm) | DESCRIPTION              | COLOUR |
|---------------|---------------|--------------------------|--------|
| 22 - 110V - K | 22            | Led Signal 110V<br>AC-DC | Red    |